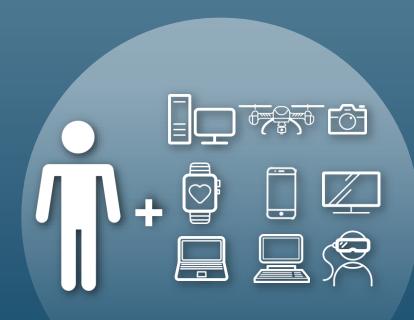

#### The 3<sup>rd</sup> Wave of Information Processing Expands Our Opportunity Set ...

1<sup>st</sup> Wave

Many People—1 Device

2<sup>nd</sup> Wave

1 Person—1 Device

3<sup>rd</sup> Wave

1 Person—Many Devices