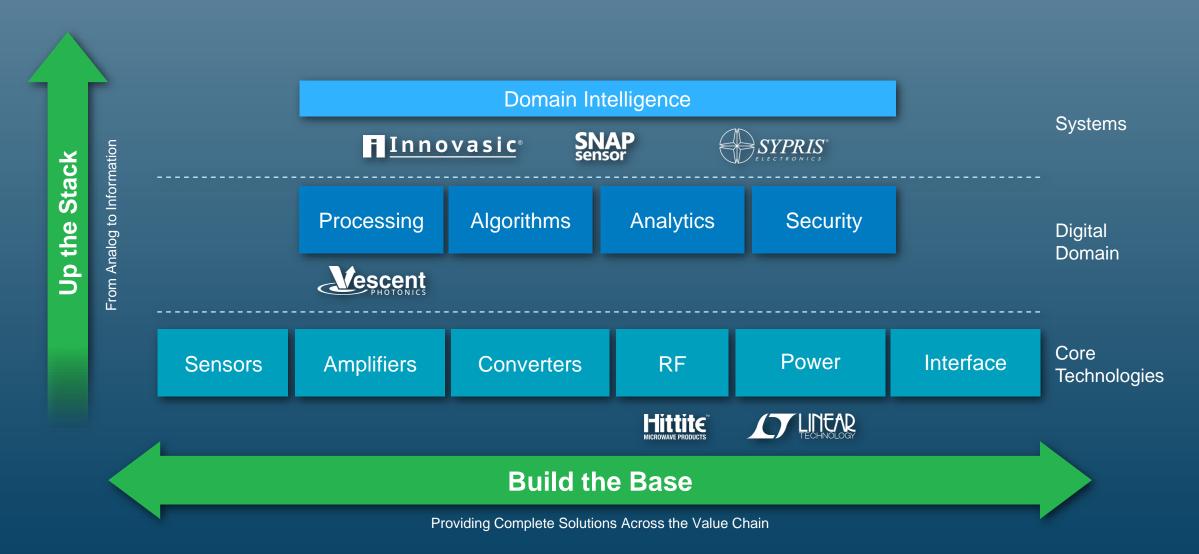

#### **Progress Toward Our Strategic and Financial Goals**

### Since Our Last Investor Day June 2014



Successfully Integrated Hittite Microwave



Acquired Linear Technology



3 Year Revenue CAGR



Ahead of Schedule to Achieve Non-GAAP 2020 EPS Target

|                     | 2014 Model            | Accomplished |  |
|---------------------|-----------------------|--------------|--|
| Sales<br>-          | 2× to 3× GDP          |              |  |
| Gross Margin        | 65% to 68%            |              |  |
| Operating<br>Margin | 32% to 36%            |              |  |
| EPS                 | 8% to 15%<br>per year |              |  |
| FCF %               | 28% to 32%            |              |  |



#### **Innovation Strategy Drives Organic and Inorganic Investments**





#### **ADI and Linear Tech: A Powerful Combination**





#### Taking the Best of Both to Create the High Performance Analog Industry Leader





#### The 3<sup>rd</sup> Wave of Information Processing Expands Our Opportunity Set ...

1<sup>st</sup> Wave

Many People—1 Device



2<sup>nd</sup> Wave

1 Person—1 Device



3<sup>rd</sup> Wave

1 Person—Many Devices



High Performance Analog Demands Inflecting



#### ... And ADI Has Expanded Its Involvement of the Customer Product Roadmap

|      | Silicon | Algorithms | Architecture<br>Definition | System<br>Modeling | Prototyping | System<br>Optimization |
|------|---------|------------|----------------------------|--------------------|-------------|------------------------|
| 1997 |         |            |                            |