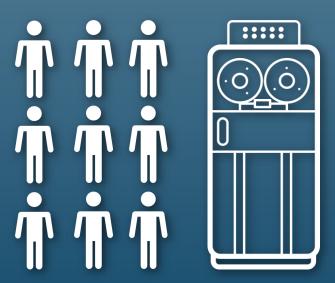

#### The 3<sup>rd</sup> Wave of Information Processing Expands Our Opportunity Set ...

1<sup>st</sup> Wave

Many People—1 Device

2<sup>nd</sup> Wave

1 Person—1 Device

3<sup>rd</sup> Wave

1 Person—Many Devices