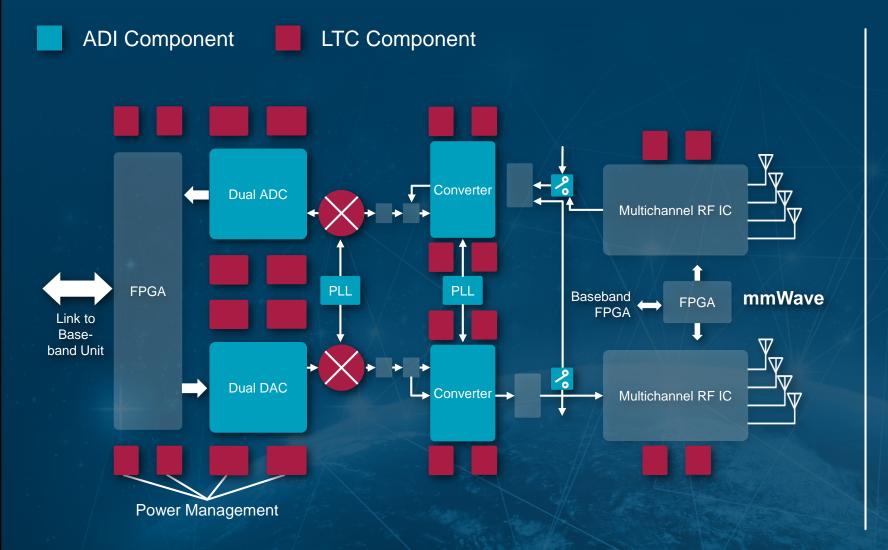

## **Driving Revenue Synergies in Wireless Infrastructure**5G Base Stations: Two-Thirds of the Radio Card Is Power

**Increased BOM** 

Higher Levels of Integration

Reduction in Size

Improved Signal
Chain Performance

Drive Share Gains at New Customers