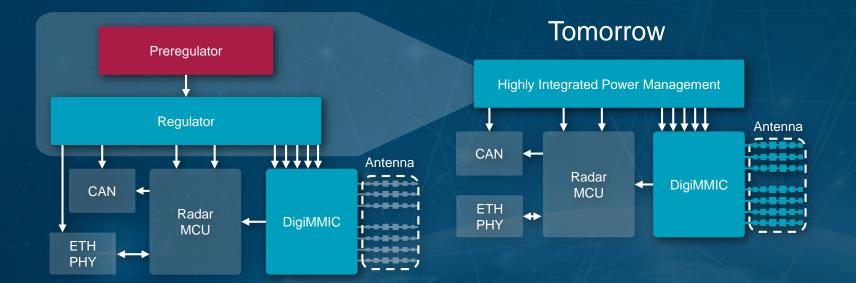

# Driving Revenue Synergies in Automotive Automotive 77 GHz Radar Solution

#### Today

Form Factor Reduction

**Power Optimization** 

Functional Safety (FuSa)

Higher Receive Channels

Quality/Reliability