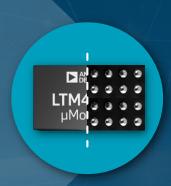

# µModule® Plug-and-Play Capability Scales High Performance Innovations Across Thousands of Customers

#### 30x to 100x

reduced component count