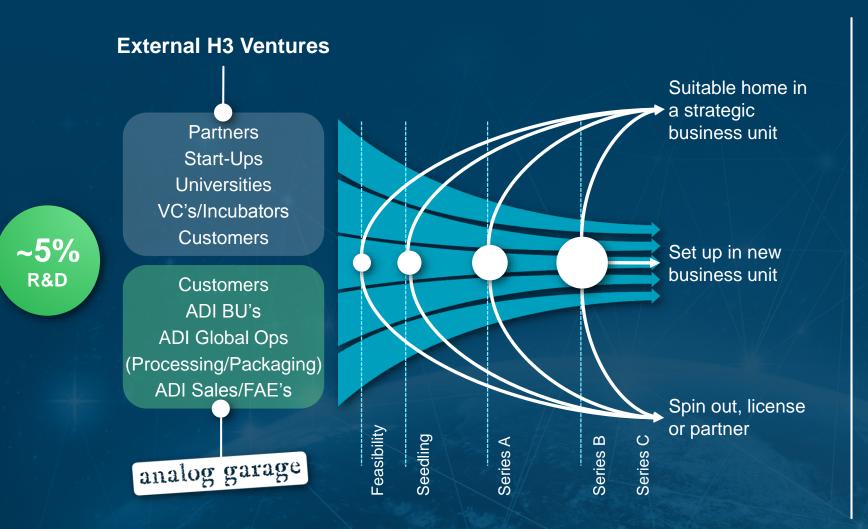

# **Horizon 3—Bleeding Edge**

Voice Processing

Energy Harvesting

Image **Processing** 

Security Technology

Machine Learning Algorithms

Advanced Sensors