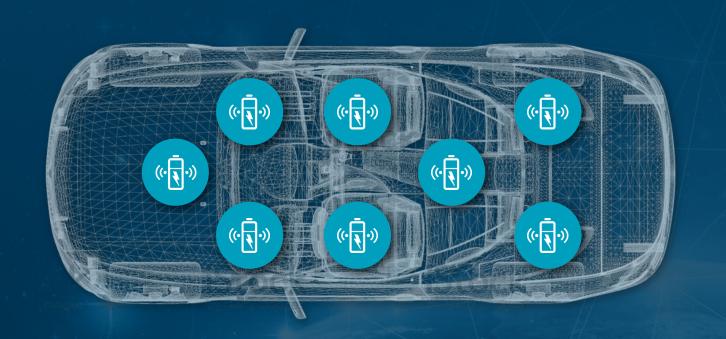

# Delivering the Highest Performance Battery Management Systems (BMS) for EV and HEV

### **Next-Generation BMS Goes Wireless**

Reduces Weight

Eliminates Wires, Connectors, Assembly

Highest Reliability

Safer Than Wires