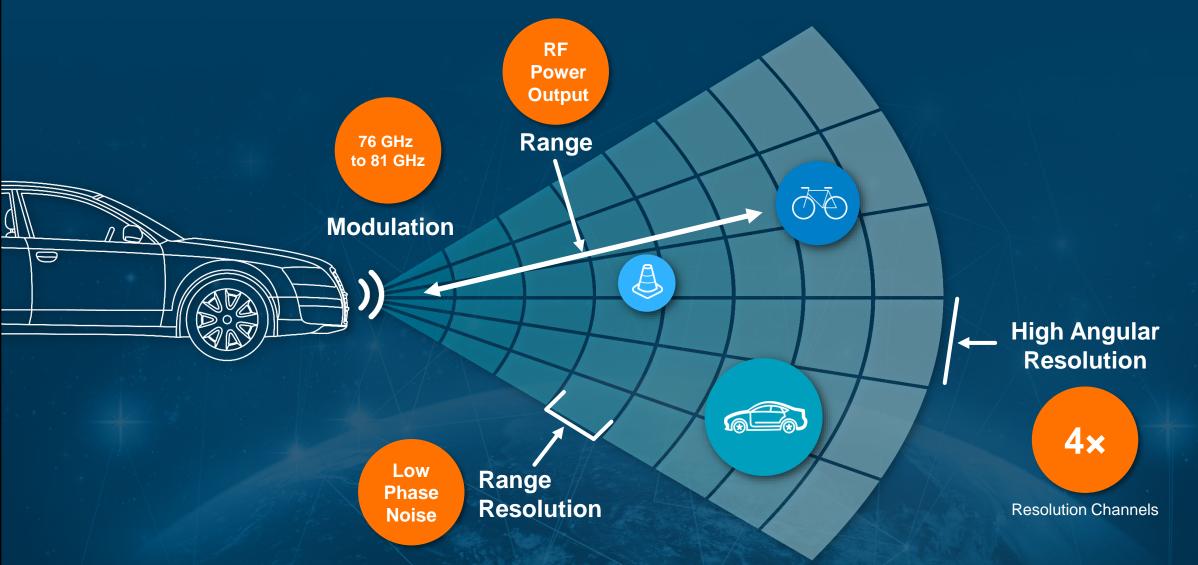

# ADI Drive360 Enables High Precision, High Resolution, Long Range Radar

## **Drive360 RF CMOS 77GHz Radar Platform**