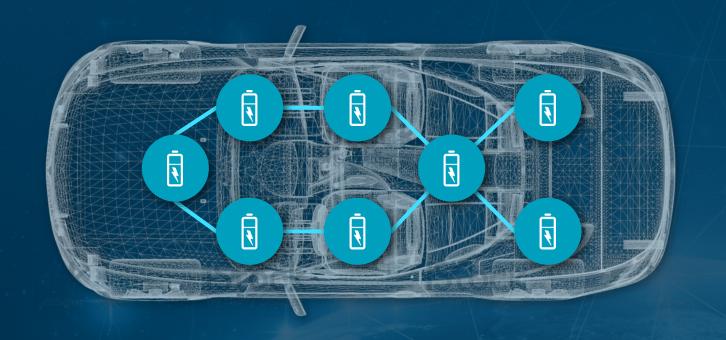

# Delivering the Highest Performance Battery Management Systems (BMS) for EV and HEV

### **Next-Generation BMS Goes Wireless**

Reduces Weight

Eliminates Wires, Connectors, Assembly

Highest Reliability

Safer Than Wires