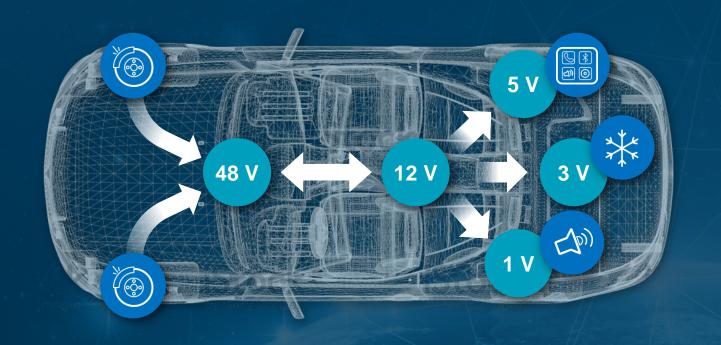

# Electrification of the Car Drives a 2× ADI SAM by 2022

#### **Growth from Electric Vehicles**

#### **Electrification SAM**