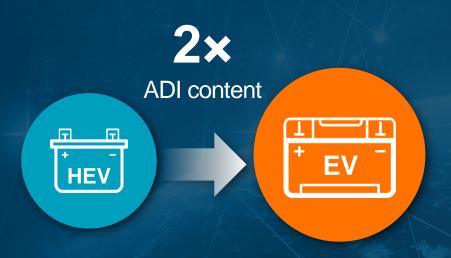

# Electrification of the Car Drives a 2× ADI SAM by 2022

# Delivering the Highest Performance Battery Management Systems (BMS) for EV and HEV