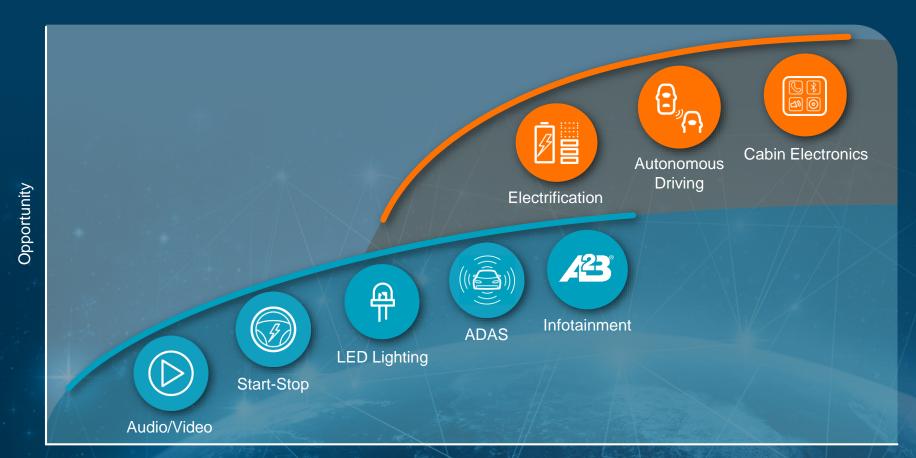

# Electrification of the Car Drives a 2× ADI SAM by 2022

#### **Growth from Electric Vehicles**

#### **Electrification SAM**