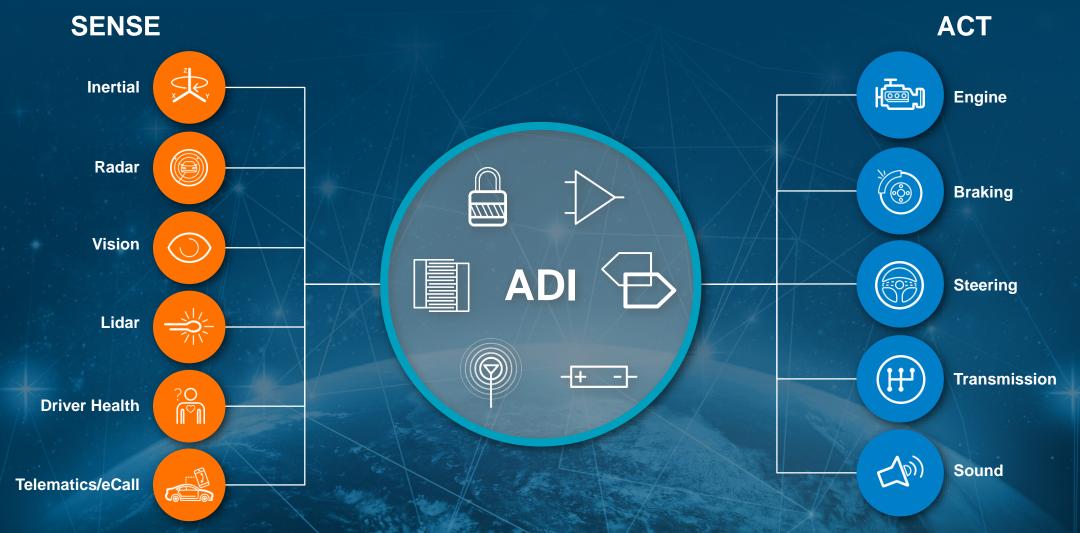

ty to \$600 from \$250 per Vehicle



2025 **\$600** per vehicle

Today \$250 per vehicle

Time



# Electrification of the Car Drives a 2× ADI SAM by 2022

#### **Growth from Electric Vehicles**





#### **Electrification SAM**





# Delivering the Highest Performance Battery Management Systems (BMS) for EV and HEV













### **Next-Generation BMS Goes Wireless**





Reduces Weight



Eliminates Wires, Connectors, Assembly



Highest Reliability



Safer Than Wires



# LTC's Highly Complementary Power Management Solutions Complete the ADI Signal Chain



#### Silent Switcher®



Lowest Radiated Noise



**Extremely Rugged** 

## μModule®



Highest Power Density



Easy to Use







Radar

Lidar

Inertial



# ADI's Sensor Accuracy, Precision, Performance Drives the Al Engine





# Life Saving Radar and Lidar Performance

# **\$3 Billion** Opportunity









# ADI Drive360 Enables High Precision, High Resolution, Long Range Radar





## **Drive360 RF CMOS 77GHz Radar Platform**

### **Today**



#### **Optimizations**

**Front** 

**Back** 



Optimized Power Management RF CMOS Integration

#### **Future**



>8×

Smaller Footprint

Receive Channels





MIMO Capable

RF Performance



Digital Integration



### Solid-State Lidar—One of a Kind

# \$1 Billion

Opportunity by 2027



## **Advantages**





## **Accelerating Innovation with OEM and Tier 1 Partners**



#### **Benefits**



Application Level Insight



Reduced Time to Market



Stronger Partnerships



# Example of Partnership Innovation—A<sup>2</sup>B® Accelerated Adoption



#### **Traditional