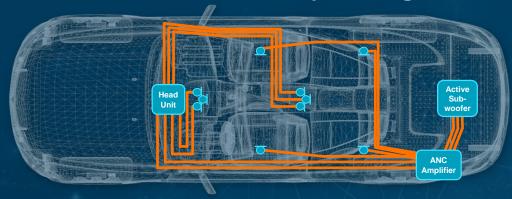

Radar and Lidar Performance

# **\$3 Billion** Opportunity









# ADI Drive360 Enables High Precision, High Resolution, Long Range Radar





## **Drive360 RF CMOS 77GHz Radar Platform**

### **Today**



#### **Optimizations**

**Front** 

**Back** 



Optimized Power Management RF CMOS Integration

#### **Future**



>8×

Smaller Footprint

Receive Channels





MIMO Capable

RF Performance



Digital Integration



### Solid-State Lidar—One of a Kind

# \$1 Billion

Opportunity by 2027



## **Advantages**





## **Accelerating Innovation with OEM and Tier 1 Partners**



#### **Benefits**



Application Level Insight



Reduced Time to Market



Stronger Partnerships



# Example of Partnership Innovation—A<sup>2</sup>B® Accelerated Adoption



#### **Traditional Heavy Wiring**



#### A<sup>2</sup>B Lightweight Harness





Lighter Weight



Fuel Efficiency



Tax Savings



System Cost Savings



Highest Fidelity
Audio



## Our Vehicle Content Opportunity Accelerates to \$600 from \$250 by 2025



#### **Electrification**

- Battery monitoring
- Power distribution network
- Start-stop

- Electric drive
- Motor control
- · Chassis control

Today
\$250
per vehicle

2025 **\$600** per vehicle



#### **Cabin Electronics**

- Advanced speech
- Noise cancellation
- HMI
- Multichannel audio
- Telematics
- Surround view cameras
- Driver health monitoring



#### Safety

- Radar
- Lidar
- Crash sensing

- Stability control
- · eCall



## **Key Takeaways**

#### **Drivers**



Drivetrain Electrification to Double ADI's SAM by 2022



Autonomous Vehicles Create a \$3B O